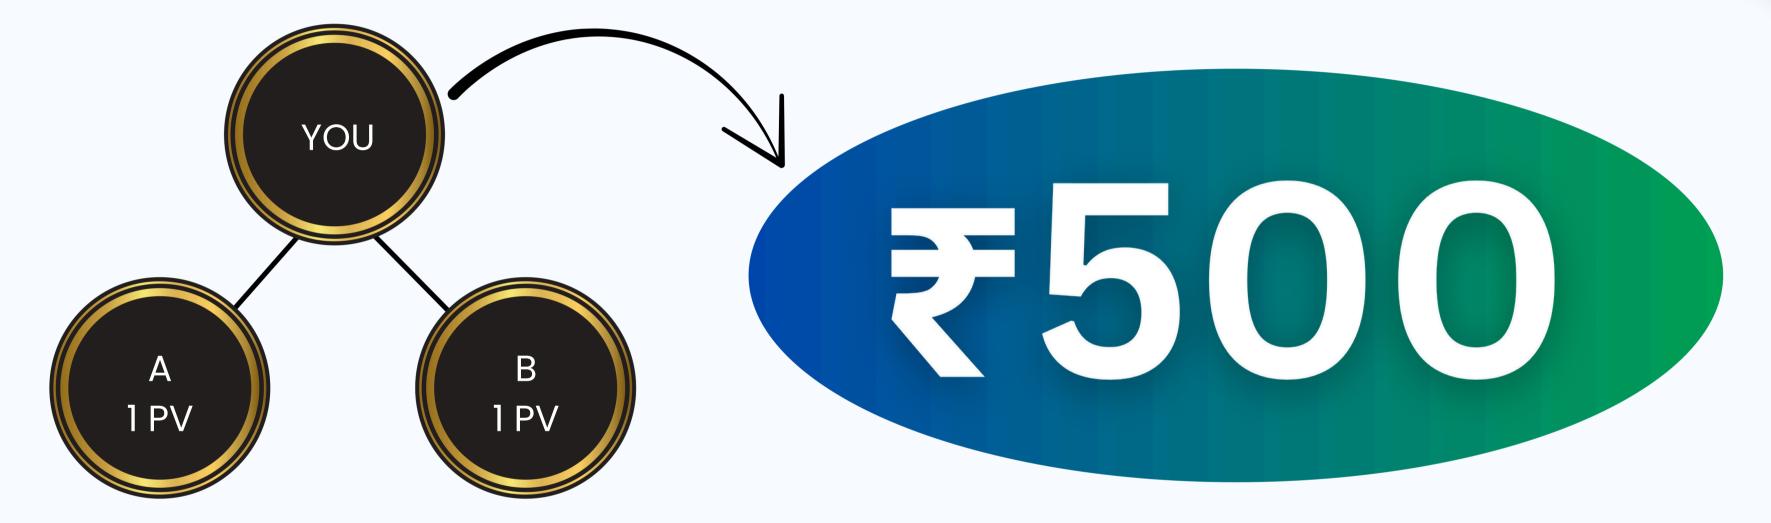

# **3.MATCHING BONUS**

The first matching pair will be calculated as 2:1 or 1:2 After that, every matching will be in the ratio of 1:1, you will earn ₹500 per matching pair. Power Leg Carry Forward.

| one g | oal,one | vision |
|-------|---------|--------|
|-------|---------|--------|