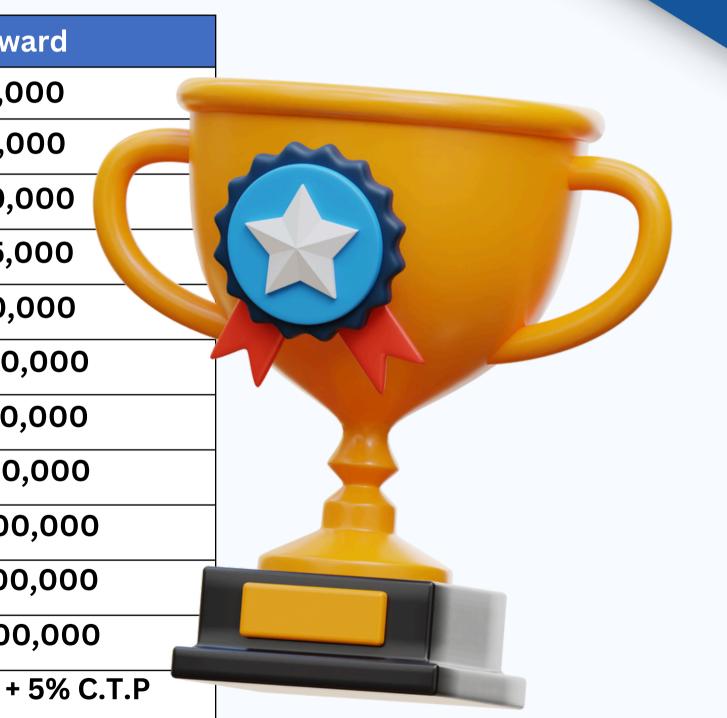

| S. No | Rank Name      | Target                     | Rew        |
|-------|----------------|----------------------------|------------|
| 1     | Bronze         | 10 PV : 10 PV              | ₹1,C       |
| 2     | Silver         | +50 PV : 50 PV             | ₹5,C       |
| 3     | Gold           | +100 PV : 100 PV           | ₹10,       |
| 4     | Diamond        | +250 PV : 250 PV           | ₹25,       |
| 5     | Double Diamond | +500 PV : 500 PV           | ₹50,       |
| 6     | Blue Diamond   | +1,000 PV : 1,000 PV       | ₹1,00      |
| 7     | Crown Director | +2,500 PV : 2,500 PV       | ₹2,50      |
| 8     | D.C.D          | +5,000 PV : 5,000 PV       | ₹5,00      |
| 9     | U.C.D          | +10,000 PV : 50,000 PV     | ₹10,00     |
| 10    | D.U.C.D        | +25,000 PV : 25,000 PV     | ₹25,00     |
| 11    | Millionaire    | +50,000 PV : 50,000 PV     | ₹50,00     |
| 12    | President      | +1,00,000 PV : 1,00,000 PV | ₹1 Crore + |