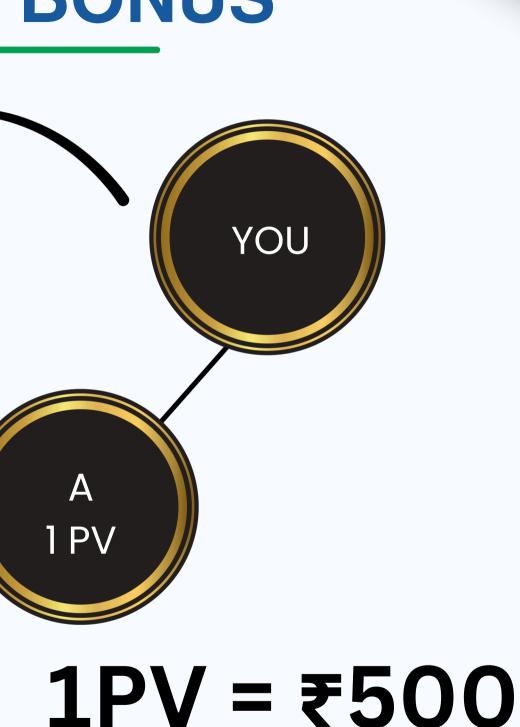

# **3.MATCHING BONUS**

The first matching pair will be calculated as 2:1 or 1:2 After that, every matching will be in the ratio of 1:1, you will earn ₹500 per matching pair. Power Leg Carry Forward.

| one g | oal,one | vision |
|-------|---------|--------|
|-------|---------|--------|