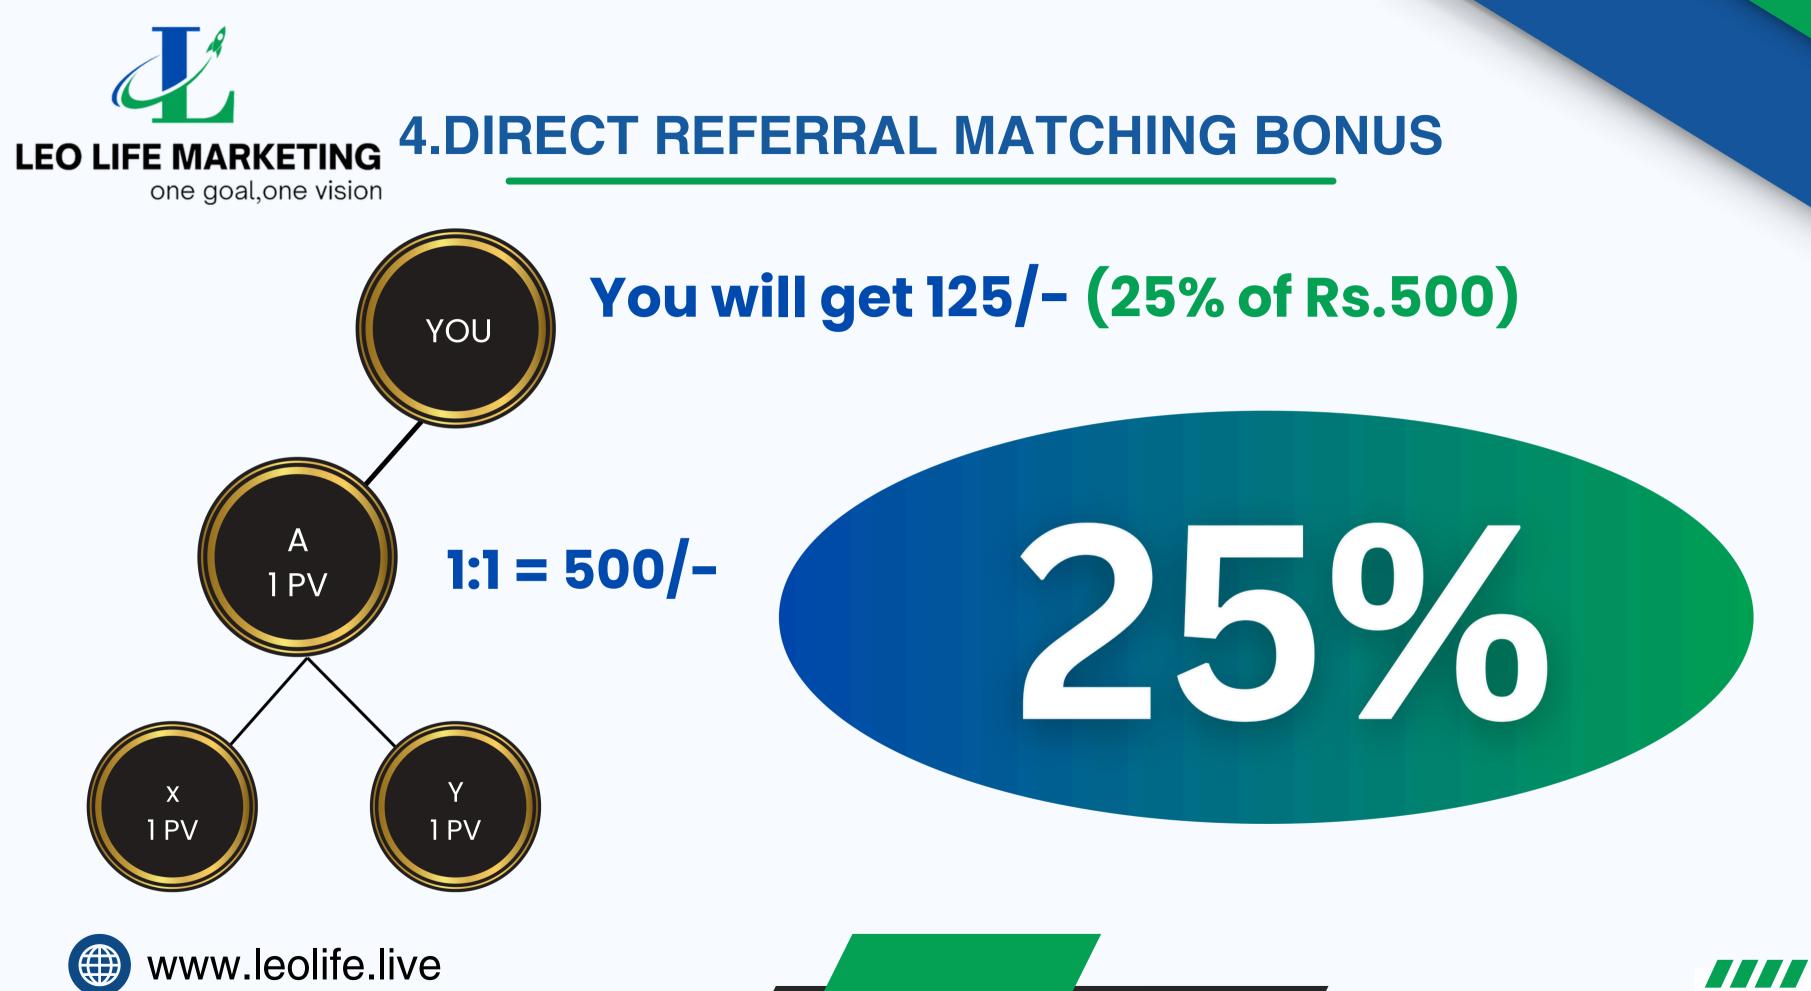

#### **Direct Referral Matching Bonus**

# **3.MATCHING BONUS**

The first matching pair will be calculated as 2:1 or 1:2 After that, every matching will be in the ratio of 1:1, you will earn ₹500 per matching pair. Power Leg Carry Forward.

| one g | oal,one | vision |
|-------|---------|--------|
|-------|---------|--------|